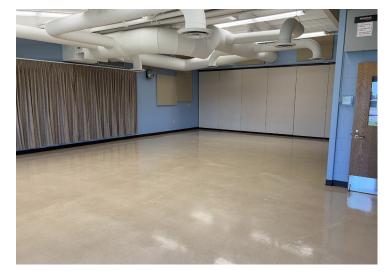

# **Room Information**

- Kitchen includes: stove, sink, microwave, refrigerator and coffee pot.
- Will hold approximately 60 people seated at tables.
- Renter is responsible for setting up and taking down tables and chairs.
- Tables provided are rectangular tables, 6' x 2 1/2' in size. Each guest is given approximately 10-13 tables.
- A \$60 security deposit is required to hold the date of the event, and is returned 7-14 days after as long as the facility is left in the condition that it was found in.