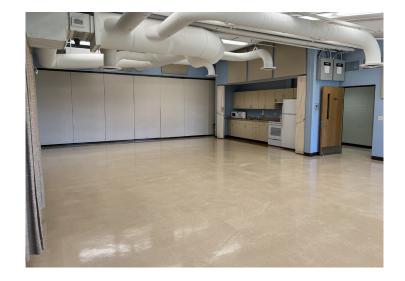

# **Room Information**

- Kitchen includes: stove, sink, microwave, refrigerator and coffee pot.
- Will hold approximately 60 people seated at tables.
- Renter is responsible for setting up and taking down tables and chairs.
- Tables provided are rectangular tables, 6' x 2 1/2' in size. Each guest is given approximately 10-13 tables.
- A \$60 security deposit is required to hold the date of the event, and is returned 7-14 days after as long as the facility is left in the condition that it was found in.