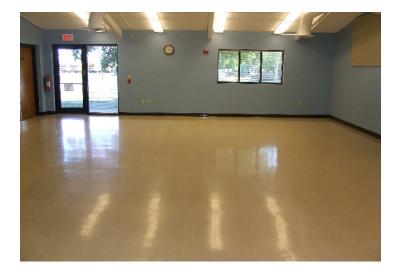

# **Room Information**

- Kitchen includes: stove, sink, microwave, refrigerator and coffee pot.
- Will hold approximately 60 people seated at tables.
- Renter is responsible for setting up and taking down tables and chairs.
- Tables provided are rectangular tables, 6' x 2 1/2' in size. Each guest is given approximately 10-13 tables.
- A \$60 security deposit is required to hold the date of the event, and is returned 7-14 days after as long as the facility is left in the condition that it was found in.