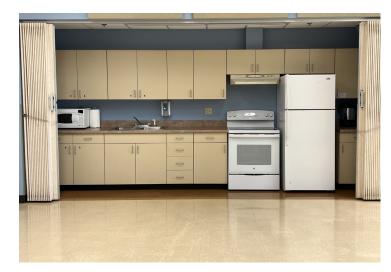

# **Room Information**

- Kitchen includes: stove, sink, microwave, refrigerator and coffee pot.
- Will hold approximately 60 people seated at tables.
- Renter is responsible for setting up and taking down tables and chairs.
- Tables provided are rectangular tables, 6' x 2 1/2' in size. Each guest is given approximately 10-13 tables.
- A \$60 security deposit is required to hold the date of the event, and is returned 7-14 days after as long as the facility is left in the condition that it was found in.