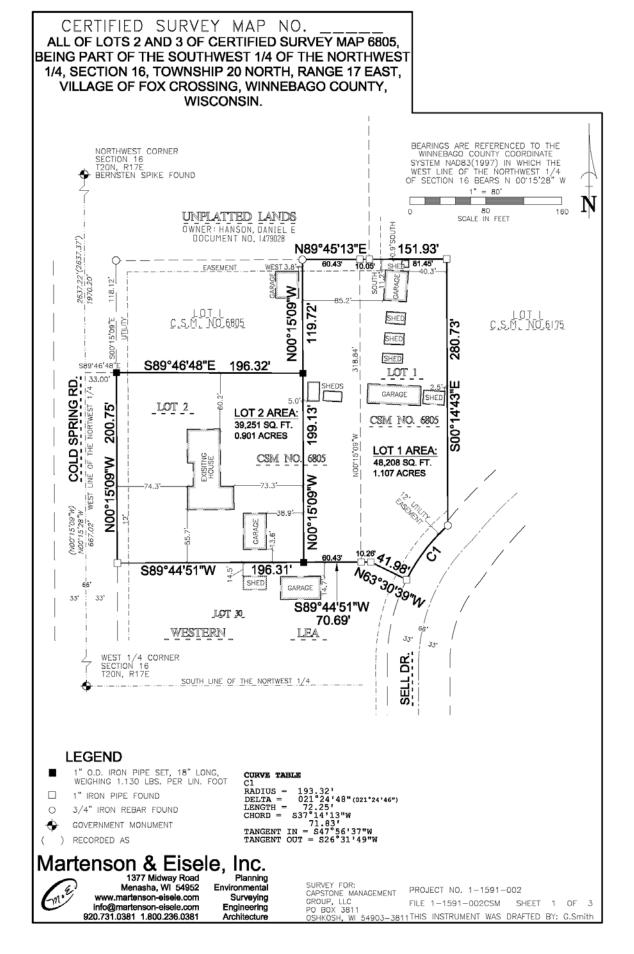

#### CERTIFIED SURVEY MAP – 1021 COLD SPRING ROAD AND PARCEL #121481404

WHEREAS, the applicant requests approval of a Certified Survey Map (CSM) to combine the eastern 60.43 feet of 1021 Cold Spring Road (parcel #121481403) with adjacent parcel #121481404; and

WHEREAS, the Village of Fox Crossing Planning Commission reviewed this item at their April 19, 2023 meeting and recommended approval of the Certified Survey Map with the following conditions:

- 1. The applicant apply for a zoning change as specified in the Future Land Use map before any construction or use of the property occurs beyond its current use.
- 2. All taxes and assessments shall be paid prior to the Village affixing signatures on the Certified Survey Map.
- 3. The applicant shall provide the Village with a final copy of the recorded CSM.

#### Overview

The applicant is proposing a CSM to combine the eastern 60.43 feet of parcel #121481403 into the adjoining parcel #121481404 into a two lot CSM. This CSM combination is agreed to by all owners and would create a more functional lot sizing and shape for both lots. The parcel to the south is zoned M-1 Mixed Use District, the Future Land Use recommends M-1 Mixed Use for both lots. The applicant is applying for a zoning change to M-1 Mixed Use District for newly combined lot when the CSM is approved.

#### **Staff Recommendation**

Staff recommends approval of this CSM with the conditions that the applicant apply for a zoning change as specified in the future land use map before any construction or use of the property occurs beyond its current use. In addition, it is conditional upon taxes being paid and a copy of the recorded CSM being provided to the Community Development Department.