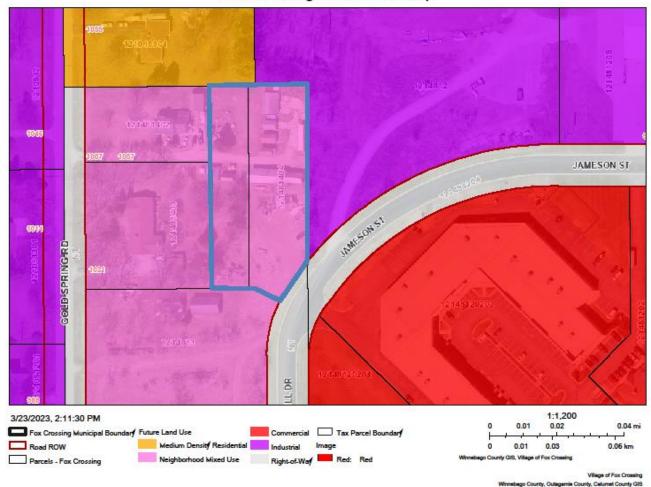

# ORD #230424-2:ORD First Reading, Second Reading & Adoption AMEND FOX CROSSING MUNICIPAL CODE CHAPTER § 435 ZONING ORDINANCE – REZONE A PORTION OF 1021 COLD SPRING ROAD FROM R-3 SUBURBAN MEDIUM DENSITY TO M-1 MIXED-USE, AND PARCEL #121481404 FROM I-2 HEAVY INDUSTRIAL TO M-1 MIXED-USE

The Village Board of Trustees of the Village of Fox Crossing do ordain as follows:

Part I. Chapter § 435, Zoning Ordinance, and the Zoning Map made a part thereof, is hereby amended by rezoning a portion of 1021 Cold Spring Road from R-3 (Suburban Medium Density), and parcel #121481404 from I-2 (Heavy Industrial), to M-1 (Mixed Use) as shown in Attachment 1.

ATTACHMENT 1: Proposed Zoning Map Amendment

### PLANNING COMMISSION MEMO

**Date:** March 23 2023

**To:** Village Planning Commission Members

From: George L. Dearborn Jr., AICP Director of Community Development

**RE:** Agenda Item 4 – Cold Spring Road Rezoning – I-2 and R-3 to M-1

#### Overview

The applicant, SP North LLC, is requesting approval to rezone the proposed newly created lot 1 of the proposed CSM for this property to M-1 Mixed Use District from its current I-2 Heavy Industrial and R-3 Suburban Medium Density District. Lot 2 will remain as R-3. The Villages Future Land Use map recommends M-1 Mixed Use District for the newly created lot 1.

#### **Future Land Use**

#### Fox Crossing Public Web Map