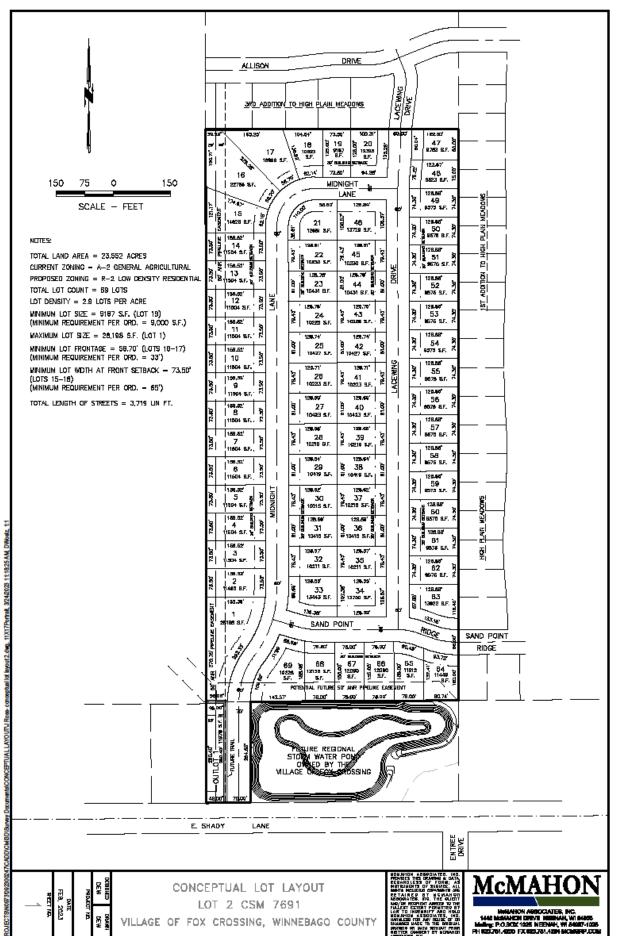

#### PRELIMINARY PLAT – SHADY LANE ESTATES SUBDIVISION

WHEREAS, the applicant has applied for approval of a sixty-nine (69) lot preliminary plat for the Shady Lane Estates subdivision located on East Shady Lane (parcel #121017404); and

#### Overview

This preliminary plat located on the north side of East Shady Lane just east of Woodland Prairie park located on County CB is proposed 69 lot single-family subdivision on 23.5 acres. The average proposed lot size is around 10,000 square feet. The proposed zoning is R-2 and this proposed zoning will conform to the adopted Village Future Land Use map. The road width for the two through roads is 60 feet and Sand Point Road continues its 66-foot right of way. The storm water detention will be provided by a buy in to the soon to be constructed East Shady Lane Pond.

#### Staff Recommendation

The attached draft preliminary plat shows the design.

- 1. The subdivision shall provide all required information as specified in the Villages Chapter 419 for preliminary plats.
- 2. Contours must be shown on the map.
- 3. Easements must be show for all utilities
- Owners of adjacent land must be identified
- 5. The map must be identified as a preliminary plat
- 6. A neighborhood location map must be provided
- 7. A feasibility report on sewage and water facilities must be provided
- 8. Zoning must be shown within and adjacent to the subdivision
- 9. A drawing of present and proposed street grades and storm water drainage must be provided
- 10. A draft of the covenants or restrictions, if proposed must be provided.
- 11. A trail connection shall be provided to Woodland Prairie Park.
- 12. A Development Agreement shall be executed prior to any lot sales.
- 13. The identified outlot shall become an easement for trail and public utilities.