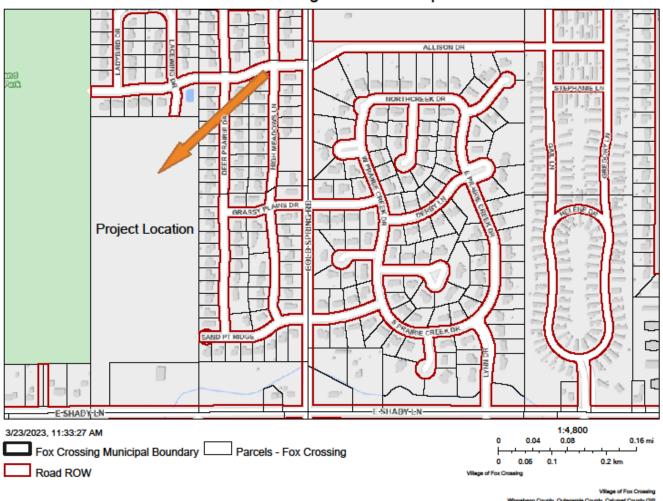

## PLANNING COMMISSION MEMO

**Date:** March 23, 2023

To: Village Planning Commission Members

From: George L. Dearborn Jr., AICP Director of Community Development

**RE:** Agenda Item 1 – Preliminary Plat- East Shady Lane.

#### Overview

This preliminary plat located on the north side of East Shady Lane just east of Woodland Prairie park located on County CB is proposed 69 lot single-family subdivision on 23.5 acres. The average proposed lot size is around 10,000 square feet. The proposed zoning is R-2 and this proposed zoning will conform to the adopted Village Future Land Use map. The road width for the two through roads is 60 feet and Sand Point Road continues its 66-foot right of way. The storm water detention will be provided by a buy in to the soon to be constructed East Shady Lane Pond.

#### Location Map

## Fox Crossing Online GIS Map

.