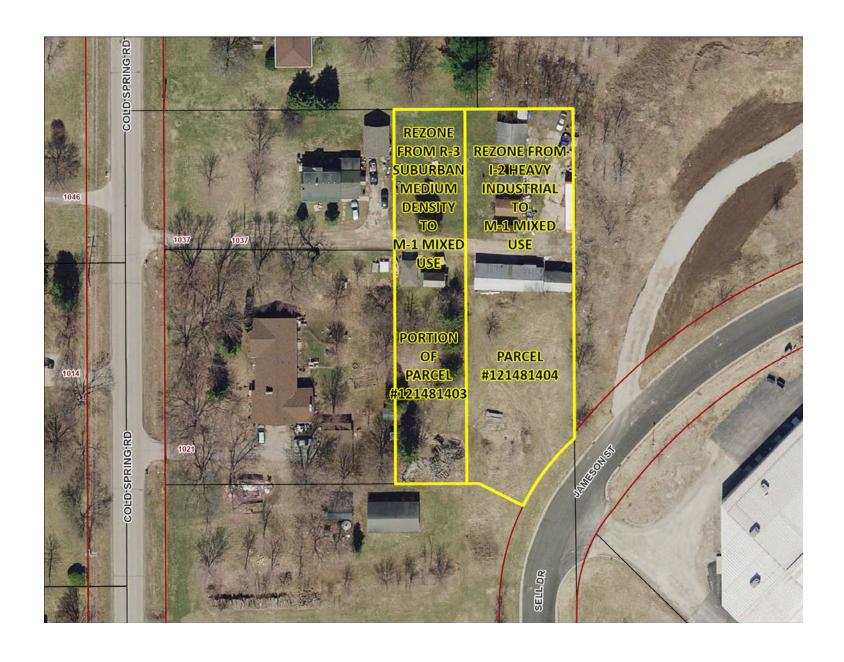

# ORD #230424-2:ORD First Reading, Second Reading & Adoption AMEND FOX CROSSING MUNICIPAL CODE CHAPTER § 435 ZONING ORDINANCE – REZONE A PORTION OF 1021 COLD SPRING ROAD FROM R-3 SUBURBAN MEDIUM DENSITY TO M-1 MIXED-USE, AND PARCEL #121481404 FROM I-2 HEAVY INDUSTRIAL TO M-1 MIXED-USE

The Village Board of Trustees of the Village of Fox Crossing do ordain as follows:

Part I. Chapter § 435, Zoning Ordinance, and the Zoning Map made a part thereof, is hereby amended by rezoning a portion of 1021 Cold Spring Road from R-3 (Suburban Medium Density), and parcel #121481404 from I-2 (Heavy Industrial), to M-1 (Mixed Use) as shown in Attachment 1.

ATTACHMENT 1: Proposed Zoning Map Amendment

### PLANNING COMMISSION MEMO

**Date:** March 23 2023

**To:** Village Planning Commission Members

From: George L. Dearborn Jr., AICP Director of Community Development

**RE:** Agenda Item 4 – Cold Spring Road Rezoning – I-2 and R-3 to M-1

#### Overview

The applicant, SP North LLC, is requesting approval to rezone the proposed newly created lot 1 of the proposed CSM for this property to M-1 Mixed Use District from its current I-2 Heavy Industrial and R-3 Suburban Medium Density District. Lot 2 will remain as R-3. The Villages Future Land Use map recommends M-1 Mixed Use District for the newly created lot 1.

#### **Staff Recommendation**

Staff recommends approval of this rezoning