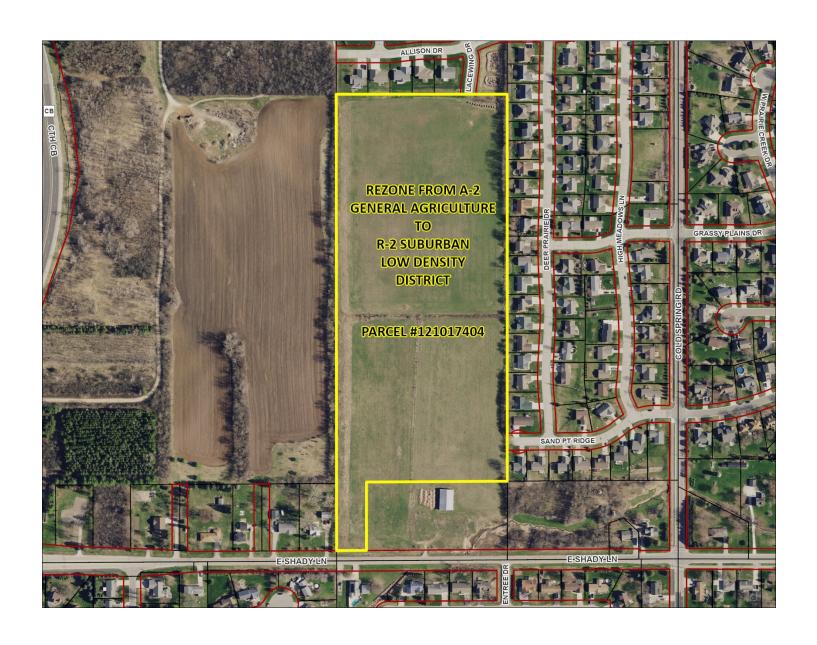

# AMEND FOX CROSSING MUNICIPAL CODE CHAPTER § 435 ZONING ORDINANCE – REZONE PARCEL #121017404 LOCATED ON EAST SHADY LANE FROM A-2 GENERAL AGRICULTURE TO R-2 SUBURBAN LOW DENSITY DISTRICT

*The Village Board of Trustees of the Village of Fox Crossing do ordain as follows:* 

Part I. Chapter § 435, Zoning Ordinance, and the Zoning Map made a part thereof, is hereby amended by rezoning parcel #121017404 located on East Shady Lane from A-2 (General Agriculture) to R-2 (Suburban Low Density) as shown in Attachment 1.

ATTACHMENT 1: Proposed Zoning Map Amendment

#### Overview

The applicant is requesting a rezoning from A-2 General Agriculture to R-2 Suburban Low Density District. The property has been used agriculturally for many years but the future land use map shows this area as low density residential. The applicant is proposing a single-family subdivision and the R-2 zoning is required for this purpose.

#### Staff Recommendation

Staff recommends approval of this rezoning. It complies with the Future Land Use Map and will allow for the subdivision of the property for single-family development.