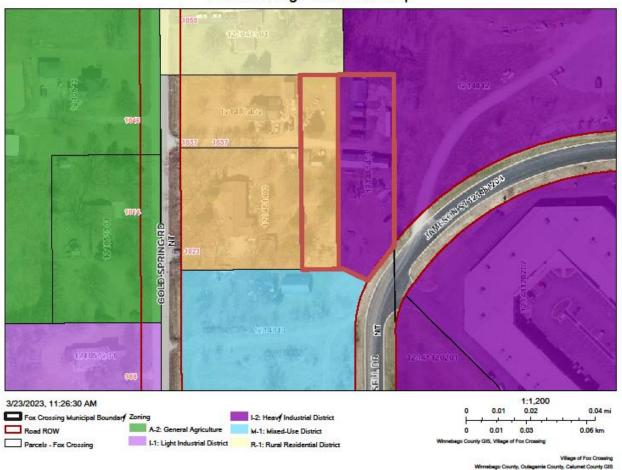

# ORD #230424-2:ORD First Reading, Second Reading & Adoption AMEND FOX CROSSING MUNICIPAL CODE CHAPTER § 435 ZONING ORDINANCE – REZONE A PORTION OF 1021 COLD SPRING ROAD FROM R-3 SUBURBAN MEDIUM DENSITY TO M-1 MIXED-USE, AND PARCEL #121481404 FROM I-2 HEAVY INDUSTRIAL TO M-1 MIXED-USE

The Village Board of Trustees of the Village of Fox Crossing do ordain as follows:

Part I. Chapter § 435, Zoning Ordinance, and the Zoning Map made a part thereof, is hereby amended by rezoning a portion of 1021 Cold Spring Road from R-3 (Suburban Medium Density), and parcel #121481404 from I-2 (Heavy Industrial), to M-1 (Mixed Use) as shown in Attachment 1.

ATTACHMENT 1: Proposed Zoning Map Amendment

### PLANNING COMMISSION MEMO

**Date:** March 23 2023

**To:** Village Planning Commission Members

From: George L. Dearborn Jr., AICP Director of Community Development

**RE:** Agenda Item 4 – Cold Spring Road Rezoning – I-2 and R-3 to M-1

#### Overview

The applicant, SP North LLC, is requesting approval to rezone the proposed newly created lot 1 of the proposed CSM for this property to M-1 Mixed Use District from its current I-2 Heavy Industrial and R-3 Suburban Medium Density District. Lot 2 will remain as R-3. The Villages Future Land Use map recommends M-1 Mixed Use District for the newly created lot 1.

#### **Current Zoning**

#### Fox Crossing Public Web Map