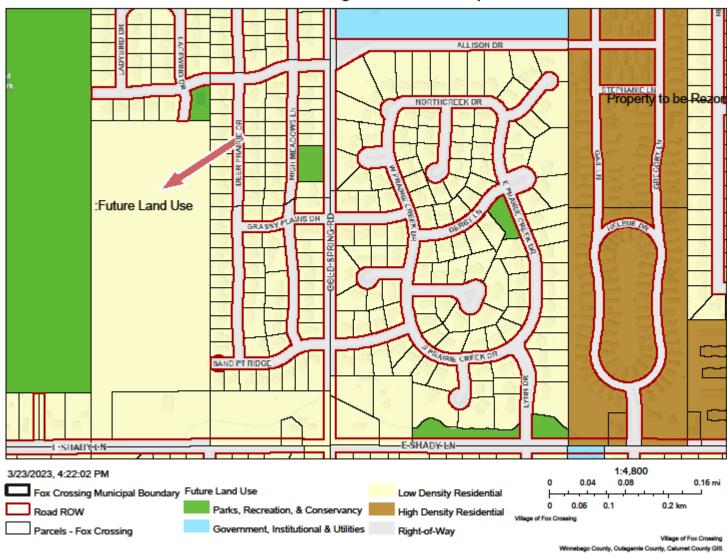

#### Overview

This preliminary plat located on the north side of East Shady Lane just east of Woodland Prairie park located on County CB is proposed 69 lot single-family subdivision on 23.5 acres. The average proposed lot size is around 10,000 square feet. The proposed zoning is R-2 and this proposed zoning will conform to the adopted Village Future Land Use map. The road width for the two through roads is 60 feet and Sand Point Road continues its 66-foot right of way. The storm water detention will be provided by a buy in to the soon to be constructed East Shady Lane Pond.

#### Overview

The applicant is requesting a rezoning from A-2 General Agriculture to R-2 Suburban Low Density District. The property has been used agriculturally for many years but the future land use map shows this area as low density residential. The applicant is proposing a single-family subdivision and the R-2 zoning is required for this purpose.

#### Staff Recommendation

Staff recommends approval of this rezoning. It complies with the Future Land Use Map and will allow for the subdivision of the property for single-family development.