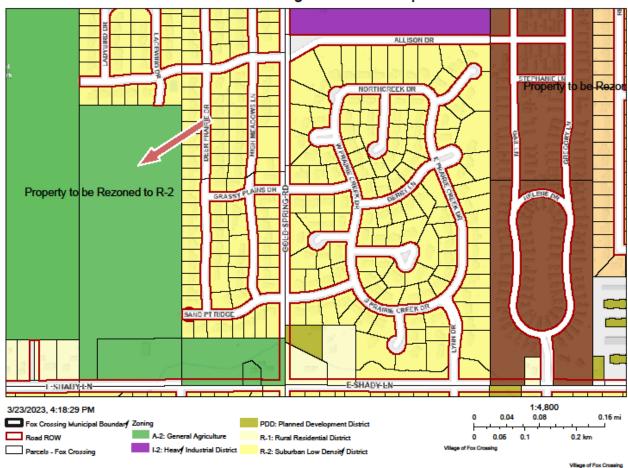

# AMEND FOX CROSSING MUNICIPAL CODE CHAPTER § 435 ZONING ORDINANCE – REZONE PARCEL #121017404 LOCATED ON EAST SHADY LANE FROM A-2 GENERAL AGRICULTURE TO R-2 SUBURBAN LOW DENSITY DISTRICT

*The Village Board of Trustees of the Village of Fox Crossing do ordain as follows:* 

Part I. Chapter § 435, Zoning Ordinance, and the Zoning Map made a part thereof, is hereby amended by rezoning parcel #121017404 located on East Shady Lane from A-2 (General Agriculture) to R-2 (Suburban Low Density) as shown in Attachment 1.

ATTACHMENT 1: Proposed Zoning Map Amendment

#### Overview

The applicant is requesting a rezoning from A-2 General Agriculture to R-2 Suburban Low Density District. The property has been used agriculturally for many years but the future land use map shows this area as low density residential. The applicant is proposing a single-family subdivision and the R-2 zoning is required for this purpose.

#### Staff Recommendation

Staff recommends approval of this rezoning. It complies with the Future Land Use Map and will allow for the subdivision of the property for single-family development.