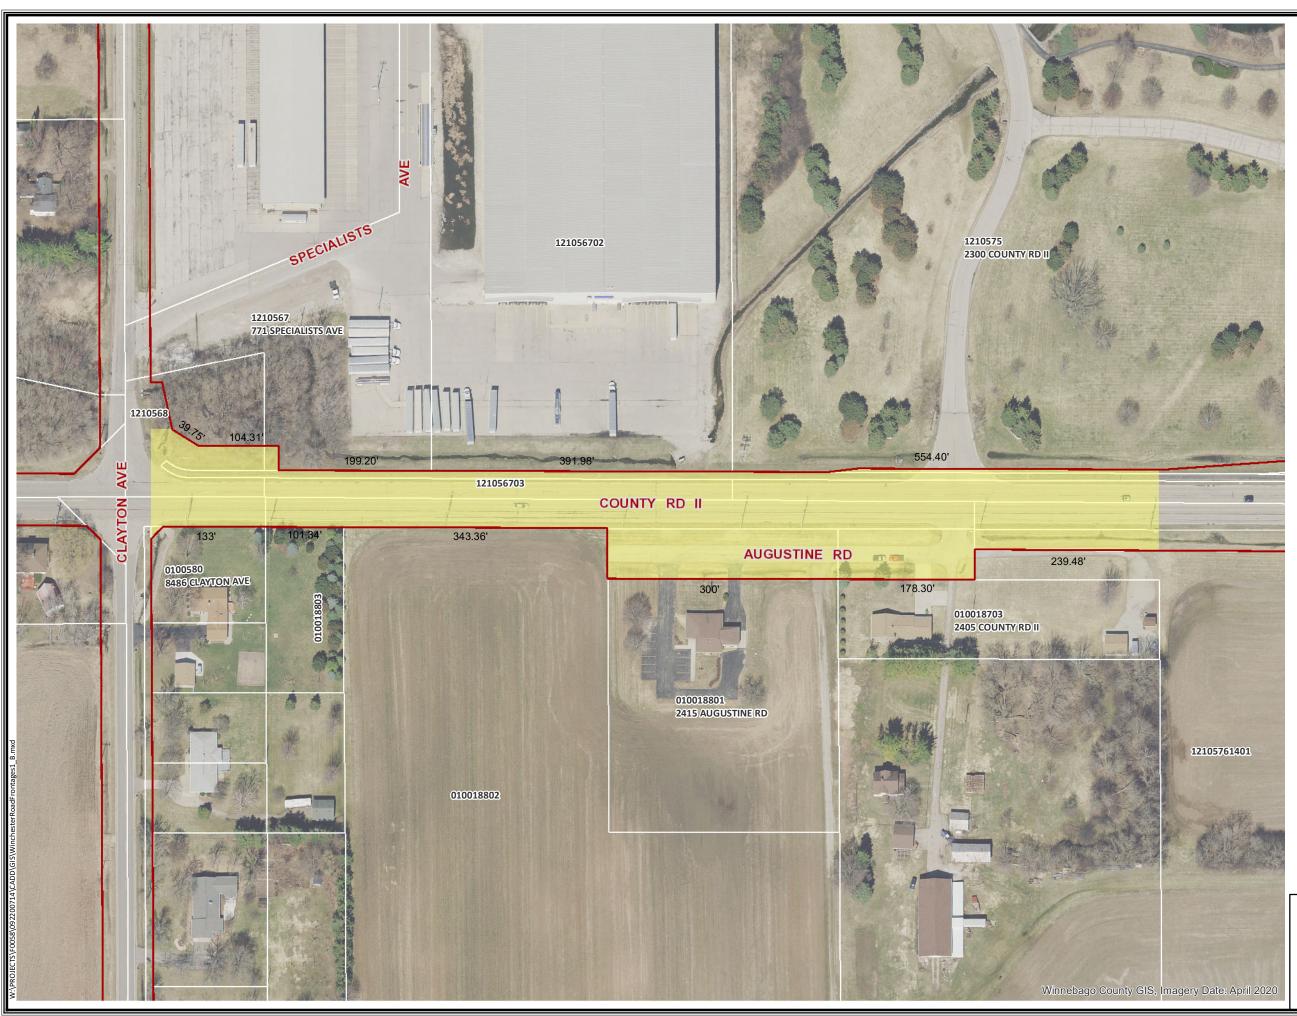

WHEREAS, the specially benefited property affected by the installation of new water mains and laterals, and new sanitary sewer mains and laterals, is the area along County Highway II (CTH II) from Clayton Avenue to approximately 1,600 feet east of Clayton Avenue (see map in attached Engineer's Report); and

WHEREAS, the Village of Fox Crossing Board of Trustees, Winnebago County, Wisconsin, did hold a Public Hearing at the Fox Crossing Municipal Complex, 2000 Municipal Drive, Neenah, Winnebago County, Wisconsin on the 24th day of April, 2023 at 6:00 p.m., pursuant to the published Notice of Public Hearing and a mailing of said Notice to property owners, for the purpose of informing and hearing all interested persons concerning the Preliminary Resolution and the Report of the Village Engineer on the proposed improvements (along County Highway II (CTH II) from Clayton Avenue to approximately 1,600 feet east of Clayton Avenue) and did hear all persons desiring audience at said hearing.

## 2023 Water Main & Sanitary Sewer Extension

County Road II: Parcel #12105761401 to Clayton Avenue

#### 2023 Water Main & Sanitary Sewer Extension

County Road II: Parcel #12105761401 to Clayton Avenue

PROJECTS\F0058\092200714\ADMIN\REPORT\ENGINEER'S REPORT\2023.03.08 CTR II PRELIM ER

**Mapped Features** 

Project Area

Parcel Boundary

Road Right-of-Way

Source: Winnebago County, 2022.

Disclaimer: The property lines, right-of-way lines, and other property information on this drawing were developed or obtained as part of the County Geographic Information System or through the County property tax mapping function. McMAHON ASSOCIATES, INC. does not guarantee this information to be correct, current, or complete. The property and right-of-way information are only intended for use as a general reference and are not intended or suitable for site-specific uses. Any use to the contrary of the above stated uses is the responsibility of the user and such use is at the user's own risk.

#### 2023 Water Main & Sanitary Sewer Extension

■ County Road II: Parcel #12105761401 to Clayton Avenue

Prepared for

#### 2023 Water Main & Sanitary Sewer Extension

County Road II: Parcel #12105761401 to Clayton Avenue

Prepared for

|                |                                     |                 |                    |     |                  |          |             | ESTIMATED   |               | ESTIMATED   |              |
|----------------|-------------------------------------|-----------------|--------------------|-----|------------------|----------|-------------|-------------|---------------|-------------|--------------|
| PARCEL         |                                     |                 |                    |     | ESTIMATED        | WATER    | ESTIMATED   | SANITARY    | ESTIMATED     |             |              |
| IDENTIFICATION |                                     |                 | CITY, STATE,       |     |                  |          | WATER MAIN  | LATERAL     | SANITARY MAIN | LATERAL     | TOTAL        |
| NUMBER         | OWNER NAME                          | MAILING ADDRESS | ZIP CODE           | S   | ITE ADDRESS      | FRONTAGE | ASSESSEMENT | ASSESSMENT  | ASSESSEMENT   | ASSESSMENT  | ASSESSMENT   |
| 1210567        | WERNER, LYNN & VAN HOOF, JACQUELINE | PO Box 7110     | Appleton, WI 54912 | 771 | Specialists Ave. | 199.20   | \$25,816.32 | \$8,677.50  | \$29,037.38   | \$16,650.00 | \$80,181.20  |
| 121056702      | V H ENTERPRISES                     | PO Box 7110     | Appleton, WI 54912 |     | County Rd. II    | 391.98   | \$50,800.61 | \$8,677.50  | \$57,138.92   | \$16,650.00 | \$133,267.03 |
|                |                                     |                 |                    | ·   | Total            | 591.18   | \$76,616,93 | \$17.355.00 | \$86,176,31   | \$33,300,00 | \$213,448,24 |