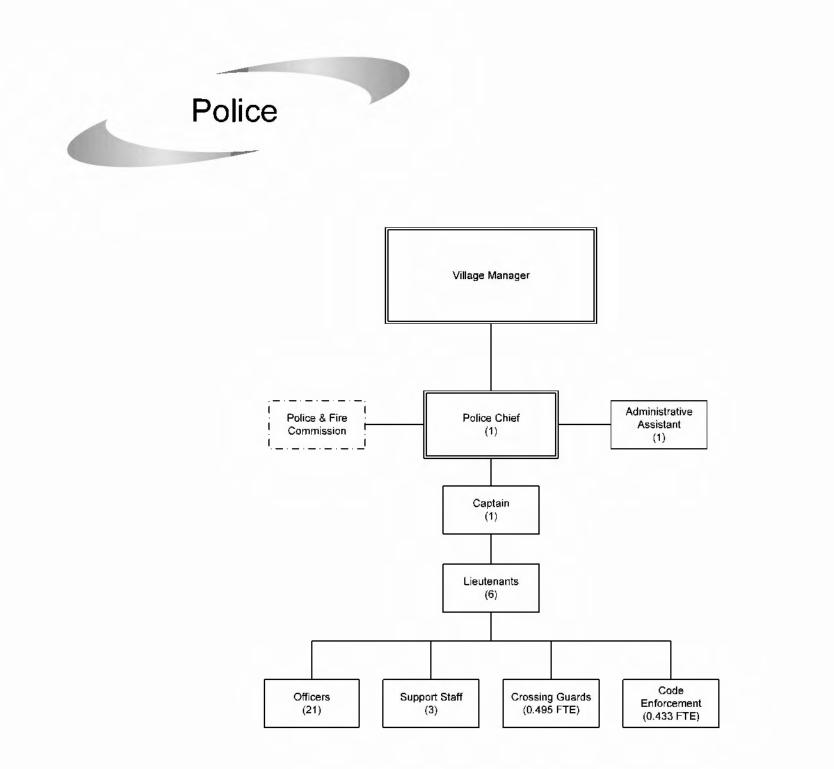

|          |  |
| INFORMATION TECHNOLOGY             |       | Administrative Assistant - Police      | 1                      |                                    |          |  |
| Director of Information Technology | 1     | Communication Technicians              | 3                      |                                    |          |  |
| PC/Network Technician              | 1     | Code Enforcement Officer               | 0.433                  | 1                                  |          |  |
| GIS Coordinator                    | 1     | Crossing Guards                        | 0.495                  | 1                                  |          |  |











# **Community Development**





# **Fire Department**



# Information Technology





## Park and Recreation











### 2022 Budget Payroll Splits

|                                                         |            | 202   | 0     |       |            | 202   | 1     |       |
|---------------------------------------------------------|------------|-------|-------|-------|------------|-------|-------|-------|
|                                                         | Percentage |       |       |       | Percentage |       |       |       |
| Position                                                | Village    | Storm | Water | Sewer | Village    | Storm | Water | Sewer |
| Account Technician I                                    | 70%        | 10%   |       | 10%   | 70%        | 10%   | 10%   | 10%   |
| Account Technician II                                   | 70%        | 10%   | 10%   | 1