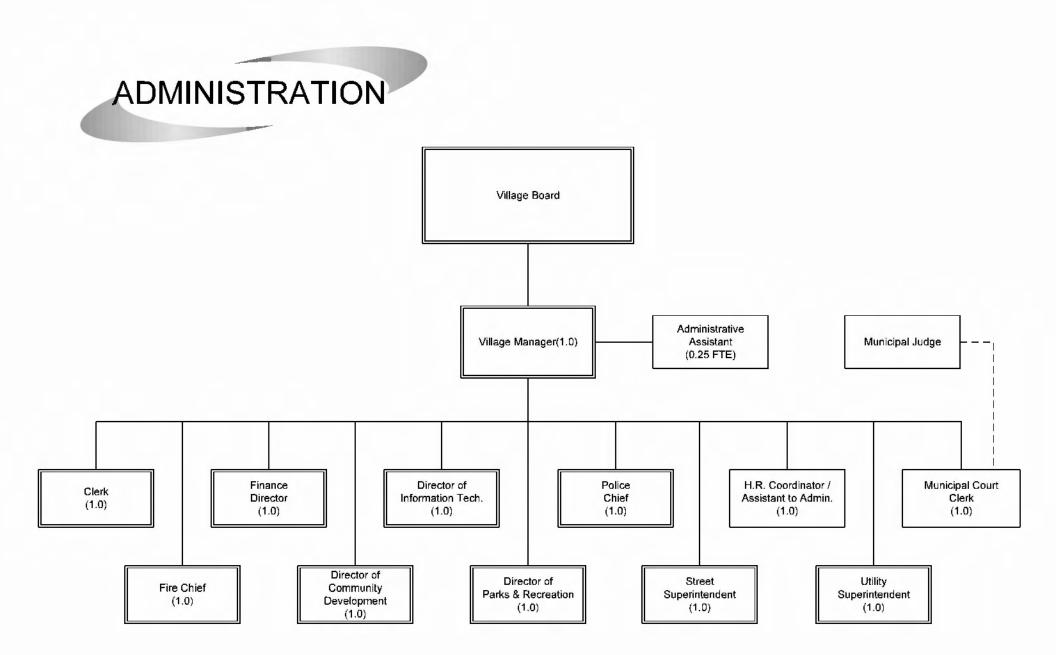

| 0.115 | Officers                               | 21                     |                                    |          |  |
| INFORMATION TECHNOLOGY             |       | Administrative Assistant - Police      | 1                      |                                    |          |  |
| Director of Information Technology | 1     | Communication Technicians              | 3                      |                                    |          |  |
| PC/Network Technician              | 1     | Code Enforcement Officer               | 0.433                  | 1                                  |          |  |
| GIS Coordinator                    | 1     | Crossing Guards                        | 0.495                  | 1                                  |          |  |











# **Community Development**





# **Fire Department**



# Information Technology





## Park and Recreation











### 2022 Budget Payroll Splits

|                                                         |            | 202   | 0     |       |            | 202   | 1     |       |
|---------------------------------------------------------|------------|-------|-------|-------|------------|-------|-------|-------|
|                                                         | Percentage |       |       |       | Percentage |       |       |       |
| Position                                                | Village    | Storm | Water | Sewer | Village    | Storm | Water | Sewer |
| Account Technician I                                    | 70%        | 10%   |       | 10%   | 70%