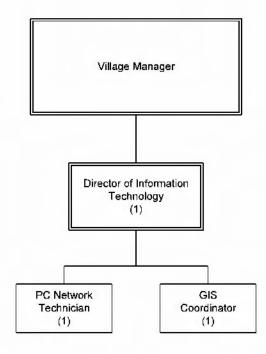

# EXPENDITURES SUMMARY (General & Debt Funds)

|                                    | 2018<br>ACTUAL | 2019<br>ACTUAL | 2020<br>ACTUAL | 2021<br>BUDGET | 2021 YTD<br>9/27/2021 | 2021<br>PROJ | 2022<br>BUDGET | % Change<br>2021/2022 |
|------------------------------------|----------------|----------------|----------------|----------------|-----------------------|--------------|----------------|-----------------------|
| ADMINISTRATION                     | 306,839        | 276,342        | 237,997        | 287,342        | 169,871               | 272,320      | 292,606        | 1.83%                 |
| ASSESSOR                           | 70,565         | 89,999         | 71,607         | 72,400         | 23,939                | 71,779       | 72,400         | 0.00%                 |
| VILLAGE CLERK                      | 148,899        | 143,182        | 272,813        | 162,360        | 93,853                | 153,176      | 189,660        | 16.81%                |
| COMMUNITY DEVELOPMENT              | 356,057        | 339,089        | 332,563        | 317,676        | 212,084               | 318,996      | 328,751        | 3.49%                 |
| FINANCE                            | 443,394        | 480,550        | 489,286        | 546,216        | 324,205               | 541,781      | 561,677        | 2.83%                 |
| FIRE PROTECTION                    | 1,336,033      | 1,333,689      | 1,556,584      | 1,713,922      | 902,954               | 1,639,172    | 1,744,175      | 1.77%                 |
| INFORMATION TECHNOLOGY             | 349,421        | 360,610        | 411,424        | 481,596        | 292,575               | 477,035      | 486,079        | 0.93%                 |
| JUDICIAL                           | 119,570        | 108,924        | 119,677        | 121,900        | 74,249                | 119,720      | 120,159        | (1.43%)               |
| LEGISLATIVE                        | 47,748         | 42,936         | 48,603         | 66,973         | 35,040                | 49,927       | 66,704         | (0.40%)               |
| LAW ENFORCEMENT                    | 3,594,054      | 3,512,264      | 3,740,768      | 3,920,285      | 2,493,657             | 3,861,381    | 4,113,192      | 4.92%                 |
| PARKS & RECREATION                 | 1,414,922      | 1,504,517      | 1,637,455      | 1,714,355      | 1,226,477             | 1,507,405    | 1,237,063      | (27.84%)              |
| STREETS                            | 2,428,633      | 3,214,604      | 2,306,926      | 2,805,123      | 1,765,623             | 2,685,341    | 2,951,369      | 5.21%                 |
| MISCELLANEOUS ACCOUNTS             | 287,159        | 344,493        | 308,969        | 565,021        | 238,869               | 415,972      | 887,191        | 57.02%                |
| Subtotal General Operating Expend. | 10,903,294     | 11,751,199     | 11,534,672     | 12,775,169     | 7,853,396             | 12,114,005   | 13,051,026     | 2.16%                 |
| DEBT SERVICE                       | 1,901,674      | 1,910,203      | 3,396,644      | 2,070,399      | 0                     | 138,990      | 2,087,083      | 0.81%                 |
| TOTAL EXPENDITURES                 | 12,804,968     | 13,661,402     | 14,931,316     | 14,845,568     | 7,853,396             | 12,252,995   | 15,138,109     | 1.97%                 |