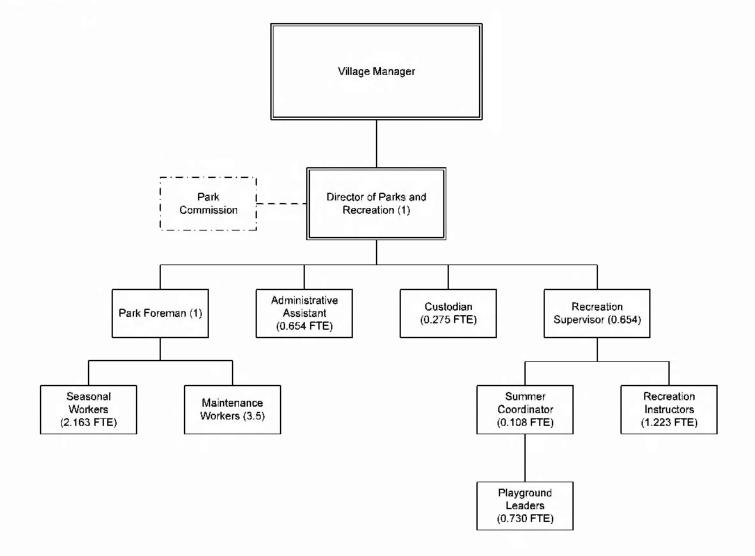

# EXPENDITURES SUMMARY (General & Debt Funds)

|                                    | 2018<br>ACTUAL | 2019<br>ACTUAL | 2020<br>ACTUAL | 2021<br>BUDGET | 2021 YTD<br>9/27/2021 | 2021<br>PROJ | 2022<br>BUDGET | % Change<br>2021/2022 |
|------------------------------------|----------------|----------------|----------------|----------------|-----------------------|--------------|----------------|-----------------------|
| ADMINISTRATION                     | 306,839        | 276,342        | 237,997        | 287,342        | 169,871               | 272,320      | 292,606        | 1.83%                 |
| ASSESSOR                           | 70,565         | 89,999         | 71,607         | 72,400         | 23,939                | 71,779       | 72,400         | 0.00%                 |
| VILLAGE CLERK                      | 148,899        | 143,182        | 272,813        | 162,360        | 93,853                | 153,176      | 189,660        | 16.81%                |
| COMMUNITY DEVELOPMENT              | 356,057        | 339,089        | 332,563        | 317,676        | 212,084               | 318,996      | 328,751        | 3.49%                 |
| FINANCE                            | 443,394        | 480,550        | 489,286        | 546,216        | 324,205               | 541,781      | 561,677        | 2.83%                 |
| FIRE PROTECTION                    | 1,336,033      | 1,333,689      | 1,556,584      | 1,713,922      | 902,954               | 1,639,172    | 1,744,175      | 1.77%                 |
| INFORMATION TECHNOLOGY             | 349,421        | 360,610        | 411,424        | 481,596        | 292,575               | 477,035      | 486,079        | 0.93%                 |
| JUDICIAL                           | 119,570        | 108,924        | 119,677        | 121,900        | 74,249                | 119,720      | 120,159        | (1.43%)               |
| LEGISLATIVE                        | 47,748         | 42,936         | 48,603         | 66,973         | 35,040                | 49,927       | 66,704         | (0.40%)               |
| LAW ENFORCEMENT                    | 3,594,054      | 3,512,264      | 3,740,768      | 3,920,285      | 2,493,657             | 3,861,381    | 4,113,192      | 4.92%                 |
| PARKS & RECREATION                 | 1,414,922      | 1,504,517      | 1,637,455      | 1,714,355      | 1,226,477             | 1,507,405    | 1,237,063      | (27.84%)              |
| STREETS                            | 2,428,633      | 3,214,604      | 2,306,926      | 2,805,123      | 1,765,623             | 2,685,341    | 2,951,369      | 5.21%                 |
| MISCELLANEOUS ACCOUNTS             | 287,159        | 344,493        | 308,969        | 565,021        | 238,869               | 415,972      | 887,191        | 57.02%                |
| Subtotal General Operating Expend. | 10,903,294     | 11,751,199     | 11,534,672     | 12,775,169     | 7,853,396             | 12,114,005   | 13,051,026     | 2.16%                 |
| DEBT SERVICE                       | 1,901,674      | 1,910,203      | 3,396,644      | 2,070,399      | 0                     | 138,990      | 2,087,083      | 0.81%                 |
| TOTAL EXPENDITURES                 | 12,804,968     | 13,661,402     | 14,931,316     | 14,845,568     | 7,853,396             | 12,252,995   | 15,138,109     | 1.97%                 |