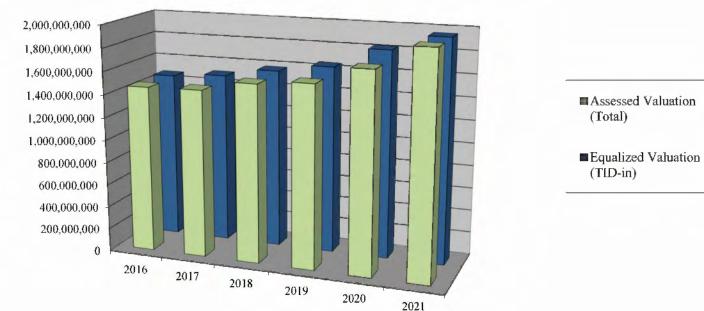

#### Equalized Valuation (TID-in)

| Budget Year                     | 2016          | 2017          | 2018              | 2019                         | 2020          | 2021          | 2022          | % Change 2016/22    |
|---------------------------------|---------------|---------------|-------------------|------------------------------|---------------|---------------|---------------|---------------------|
| Total Equalized Value           | 1,469,133,900 | 1,502,494,400 | 1,576,693,800     | 1,644,837,000                | 1,820,357,800 | 1,951,559,000 | 2,029,944,500 | 38.17%              |
| % Change from Prior Year        | 2.41%         | 2.27%         | 4.94%             | 4.32%                        | 10.67%        | 7.21%         | 4.02%         |                     |
|                                 |               |               | Equalized Valua   | ution (TID-out)              |               |               |               | % Change            |
| Budget Year                     | 2016          | 2017          | 2018              | 2019                         | 2020          | 2021          | 2022          | 2016/22             |
| TID Equalized Value             | 0             | 16,500        | 16,850,700        | 34,324,000                   | 63,872,100    | 119,657,800   | 120,807,800   |                     |
| % Change from Prior Year        |               |               | 102025.45%        | 103.69%                      | 86.09%        | 87.34%        | 0.96%         |                     |
| Equalized Value (TID out)       | 1,469,133,900 | 1,502,477,900 | 1,559,843,100     | 1,610,513,000                | 1,756,485,700 | 1,831,901,200 | 1,909,136,700 | 29.95%              |
| •                               | 2.41%         | 2.27%         | 3.82%             | 3.25%                        | 9.06%         | 4.29%         | 4.22%         |                     |
| Budget Year                     | 2016          | 2017          | Assessed Valu     | <b>ation (Total)</b><br>2019 | 2020          | 2021          | 2022          | % Change<br>2016/22 |
| Residential (Real)              | 900,538,600   | 908,683,900   | 961,377,500       | 980,134,600                  | 1,103,626,155 | 1,204,918,006 | 1,271,480,500 | 41.19%              |
| Commercial (Real)               | 345,377,300   | 350,822,600   | 391,098,500       | 417,510,700                  | 446,169,600   | 518,820,200   | 534,718,700   | 54.82%              |
| Commercial (Personal)           | 26,763,500    | 25,548,300    | 23,909,000        | 16,469,700                   | 17,909,800    | 30,335,100    | 26,964,300    | 0.75%               |
| Manufacturing (Real)            | 150,193,600   | 147,699,700   | 145,623,600       | 145,029,300                  | 145,230,900   | 161,515,400   | 159,266,300   | 6.04%               |
| Manufacturing (Personal)        | 36,162,200    | 36,100,000    | 35,821,900        | 35,432,500                   | 34,093,700    | 34,656,600    | 41,916,500    | 15.91%              |
| Agricultural                    | 118,200       | 117,700       | 134,300           | 123,400                      | 123,400       | 132,300       | 134,100       | 13.45%              |
| Undeveloped                     | 229,800       | 229,000       | 171,200           | 164,200                      | 172,000       | 164,500       | 242,400       | 5,48%               |
| Agricultural Forest/Forest Land | 189,800       | 189,800       | 305,700           | 333,700                      | 337,900       | 337,900       | 333,700       | 75.82%              |
| Other                           | 1,612,700     | 1,612,700     | 1,624,700         | 1,602,000                    | 1,679,600     | 1,663,900     | 1,880,300     | 16.59%              |
| Total Assessed Value            | 1,461,185,700 | 1,471,003,700 | 1,560,066,400     | 1,596,800,100                | 1,749,343,055 | 1,952,543,906 | 2,036,936,800 | 39.40%              |
| % Change from Prior Year        | 0.39%         | 0.67%         | 6.05%             | 2.35%                        | 9.55%         | 11.62%        | 4.32%         |                     |
|                                 |               |               | ssessed Valuation | •                            | ·             |               |               |                     |
| Budget Year                     | 2016          | 2017          | 2018              | 2019                         | 2020          | 2021          | 2022          | 2016/22             |
| TID #1                          | 0             | 0             | 12,751,900        | 22,017,900                   | 24,713,400    | 31,608,000    | 30,605,000    |                     |
| TID #2                          |               |               | 380,900           | 6.608.100                    | 7.261.400     | 16.819.800    | 21.801.300    |                     |

| Assessed Value (TID out)   | 1,461,185,700 | 1,471,003,700 | 1,546,933,600 | 1,562,068,000 | 1,688,356,155 | 1,833,666,306 | 1,916,684,800 | 31.17%              |
|----------------------------|---------------|---------------|---------------|---------------|---------------|---------------|---------------|---------------------|
|                            | 2016          | 2017          | 2018          | 2019          | 2020          | 2021          | 2022          | % Change<br>2016/22 |
| Fair Market Ratio          | 99.112%       | 98.106%       | 98.773%       | 97.035%       | 96.801%       | 100.050%      | 100.343%      | 1.24%               |
| % Change from Prior Year   | (2.39%)       | (1.02%)       | 0.68%         | (1.76%)       | (0.24%)       | 3.36%         | 0.29%         |                     |
|                            |               |               | Municip       | al Levy       |               |               |               |                     |
|                            | 2016          | 2017          | 2018          | 2019          | 2020          | 2021          | 2022          | % Change<br>2016/22 |
| General Fund Levy          | 6,194,575     | 6,273,344     | 6,636,827     | 6,739,416     | 6,996,551     | 7,329,535     | 7,599,664     | 22.68%              |
| Debt Service Levy          | 1,921,980     | 1,948,681     | 1,766,337     | 1,804,441     | 1,828,926     | 1,851,221     | 1,865,064     | (2.96%)             |
| Total Municipal Levy       | 8,116,555     | 8,222,025     | 8,403,164     | 8,543,857     | 8,825,477     | 9,180,756     | 9,464,728     | 16.61%              |
| % Change from Prior Year   | 1.68%         | 1.30%         | 2.20%         | 1.67%         | 3.30%         | 4.03%         | 3.09%         |                     |
| TID Local Levy             | 0             | 90            | 90,777        | 182,090       | 320,925       | 599,677       | 598,916       |                     |
| Municipal Levy (After TIF) | 8,116,555     | 8,222,115     | 8,493,941     | 8,725,947     | 9,146,402     | 9,780,433     | 10,063,644    |                     |
| % Change from Prior Year   | 1.68%         | 1.30%         | 3.31%         | 2.73%         | 4.82%         | 6.93%         | 2.90%         |                     |