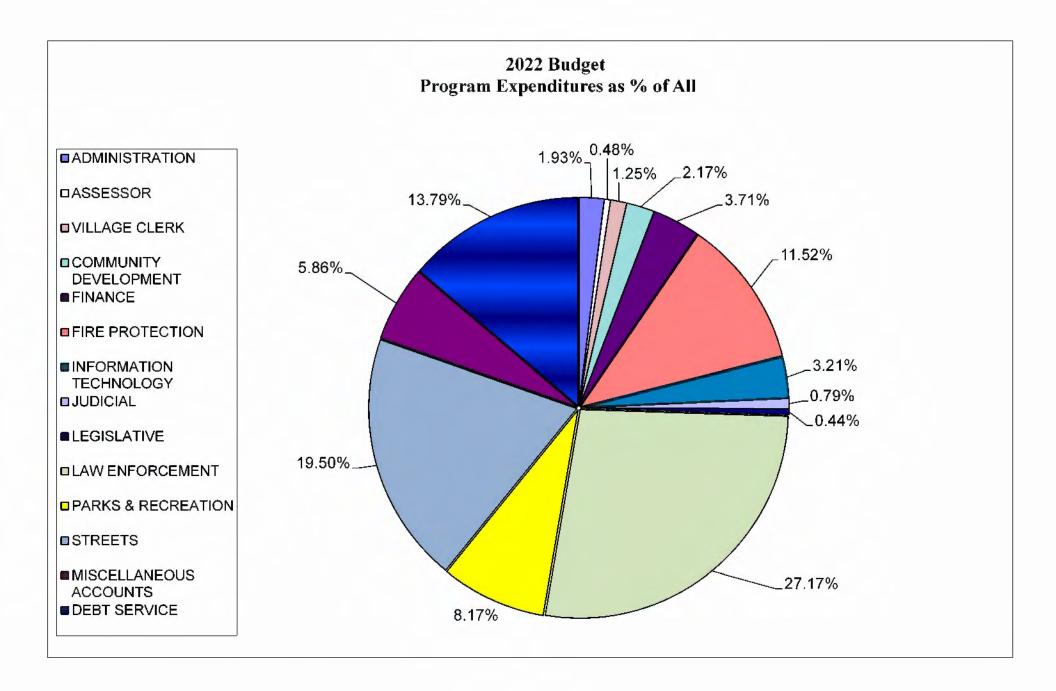

# **PROGRAM EXPENDITURES AS A PERCENT OF ALL (General & Debt Funds)**

|                                    | 2018<br>ACTUAL | 2019<br>ACTUAL | 2020<br>ACTUAL | 2021<br>BUDGET | 2021 YTD<br>9/27/2021 | 2021<br>PROJ | 2022<br>BUDGET | % Change 2021/2022 |
|------------------------------------|----------------|----------------|----------------|----------------|-----------------------|--------------|----------------|--------------------|
| ADMINISTRATION                     | 2.40%          | 2.02%          | 1.59%          | 1.94%          | 2.16%                 | 2.22%        | 1.93%          | (0.14%)            |
| ASSESSOR                           | 0.55%          | 0.66%          | 0.48%          | 0.49%          | 0.30%                 | 0.59%        | 0.48%          | (1.93%)            |
| VILLAGE CLERK                      | 1.16%          | 1.05%          | 1.83%          | 1.09%          | 1.20%                 | 1.25%        | 1.25%          | 14.56%             |
| COMMUNITY DEVELOPMENT              | 2.78%          | 2.48%          | 2.23%          | 2.14%          | 2.70%                 | 2.60%        | 2.17%          | 1.49%              |
| FINANCE                            | 3.46%          | 3.52%          | 3.28%          | 3.68%          | 4.13%                 | 4.42%        | 3.71%          | 0.84%              |
| FIRE PROTECTION                    | 10.43%         | 9.76%          | 10.42%         | 11.55%         | 11.50%                | 13.38%       | 11.52%         | (0.20%)            |
| INFORMATION TECHNOLOGY             | 2.73%          | 2.64%          | 2.76%          | 3.24%          | 3.73%                 | 3.89%        | 3.21%          | (1.02%)            |
| JUDICIAL                           | 0.93%          | 0.80%          | 0.80%          | 0.82%          | 0.95%                 | 0.98%        | 0.79%          | (3.33%)            |
| LEGISLATIVE                        | 0.37%          | 0.31%          | 0.33%          | 0.45%          | 0.45%                 | 0.41%        | 0.44%          | (2.33%)            |
| LAW ENFORCEMENT                    | 28.07%         | 25.71%         | 25.05%         | 26.41%         | 31.75%                | 31.51%       | 27.17%         | 2.89%              |
| PARKS & RECREATION                 | 11.05%         | 11.01%         | 10.97%         | 11.55%         | 15.62%                | 12.30%       | 8.17%          | (29.24%)           |
| STREETS                            | 18.97%         | 23.53%         | 15.45%         | 18.90%         | 22.48%                | 21.92%       | 19.50%         | 3.18%              |
| MISCELLANEOUS ACCOUNTS             | 2.24%          | 2.52%          | 2.07%          | 3.81%          | 3.04%                 | 3.39%        | 5.86%          | 53.98%             |
| Subtotal General Operating Expend. | 85.15%         | 86.02%         | 77.25%         | 86.05%         | 100.00%               | 98.87%       | 86.21%         | 0.19%              |
| DEBT SERVICE                       | 14.85%         | 13.98%         | 22.75%         | 13.95%         | 0.00%                 | 1.13%        | 13.79%         | (1.14%)            |
| TOTAL EXPENDITURES                 | 100.00%        | 100.00%        | 100.00%        | 100.00%        | 100.00%               | 100.00%      | 100.00%        |                    |