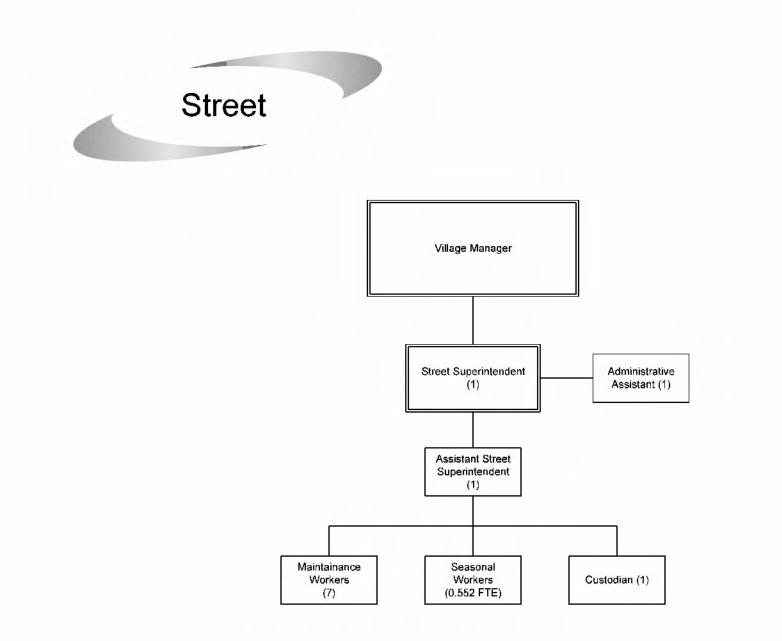

|          |  |
| INFORMATION TECHNOLOGY             |       | Administrative Assistant - Police      | 1                      |                                    |          |  |
| Director of Information Technology | 1     | Communication Technicians              | 3                      |                                    |          |  |
| PC/Network Technician              | 1     | Code Enforcement Officer               | 0.433                  | 1                                  |          |  |
| GIS Coordinator                    | 1     | Crossing Guards                        | 0.495                  | 1                                  |          |  |











# **Community Development**





# **Fire Department**



# Information Technology





## Park and Recreation











### 2022 Budget Payroll Splits

|                                                         |            | 202   | 0     |       |            | 202   | 1     |       |
|---------------------------------------------------------|------------|-------|-------|-------|------------|-------|-------|-------|
|                                                         | Percentage |       |       |       | Percentage |       |       |       |
| Position                                                | Village    | Storm | Water | Sewer | Village    | Storm | Water | Sewer |
| Account Technician I                                    | 70%        | 10%   |       | 10%   | 70%        | 10%   | 10%   | 10%   |
| Account Technician II                                   | 70%        | 10%   | 10%   | 10%