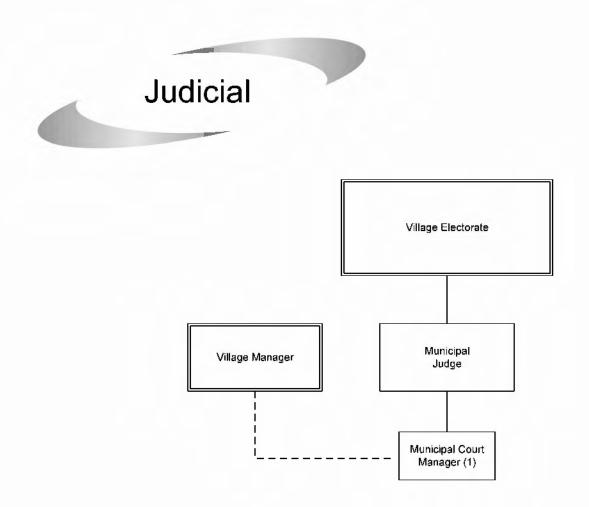

# EXPENDITURES SUMMARY (General & Debt Funds)

|                                    | 2018<br>ACTUAL | 2019<br>ACTUAL | 2020<br>ACTUAL | 2021<br>BUDGET | 2021 YTD<br>9/27/2021 | 2021<br>PROJ | 2022<br>BUDGET | % Change<br>2021/2022 |
|------------------------------------|----------------|----------------|----------------|----------------|-----------------------|--------------|----------------|-----------------------|
| ADMINISTRATION                     | 306,839        | 276,342        | 237,997        | 287,342        | 169,871               | 272,320      | 292,606        | 1.83%                 |
| ASSESSOR                           | 70,565         | 89,999         | 71,607         | 72,400         | 23,939                | 71,779       | 72,400         | 0.00%                 |
| VILLAGE CLERK                      | 148,899        | 143,182        | 272,813        | 162,360        | 93,853                | 153,176      | 189,660        | 16.81%                |
| COMMUNITY DEVELOPMENT              | 356,057        | 339,089        | 332,563        | 317,676        | 212,084               | 318,996      | 328,751        | 3.49%                 |
| FINANCE                            | 443,394        | 480,550        | 489,286        | 546,216        | 324,205               | 541,781      | 561,677        | 2.83%                 |
| FIRE PROTECTION                    | 1,336,033      | 1,333,689      | 1,556,584      | 1,713,922      | 902,954               | 1,639,172    | 1,744,175      | 1.77%                 |
| INFORMATION TECHNOLOGY             | 349,421        | 360,610        | 411,424        | 481,596        | 292,575               | 477,035      | 486,079        | 0.93%                 |
| JUDICIAL                           | 119,570        | 108,924        | 119,677        | 121,900        | 74,249                | 119,720      | 120,159        | (1.43%)               |
| LEGISLATIVE                        | 47,748         | 42,936         | 48,603         | 66,973         | 35,040                | 49,927       | 66,704         | (0.40%)               |
| LAW ENFORCEMENT                    | 3,594,054      | 3,512,264      | 3,740,768      | 3,920,285      | 2,493,657             | 3,861,381    | 4,113,192      | 4.92%                 |
| PARKS & RECREATION                 | 1,414,922      | 1,504,517      | 1,637,455      | 1,714,355      | 1,226,477             | 1,507,405    | 1,237,063      | (27.84%)              |
| STREETS                            | 2,428,633      | 3,214,604      | 2,306,926      | 2,805,123      | 1,765,623             | 2,685,341    | 2,951,369      | 5.21%                 |
| MISCELLANEOUS ACCOUNTS             | 287,159        | 344,493        | 308,969        | 565,021        | 238,869               | 415,972      | 887,191        | 57.02%                |
| Subtotal General Operating Expend. | 10,903,294     | 11,751,199     | 11,534,672     | 12,775,169     | 7,853,396             | 12,114,005   | 13,051,026     | 2.16%                 |
| DEBT SERVICE                       | 1,901,674      | 1,910,203      | 3,396,644      | 2,070,399      | 0                     | 138,990      | 2,087,083      | 0.81%                 |
| TOTAL EXPENDITURES                 | 12,804,968     | 13,661,402     | 14,931,316     | 14,845,568     | 7,853,396             | 12,252,995   | 15,138,109     | 1.97%                 |