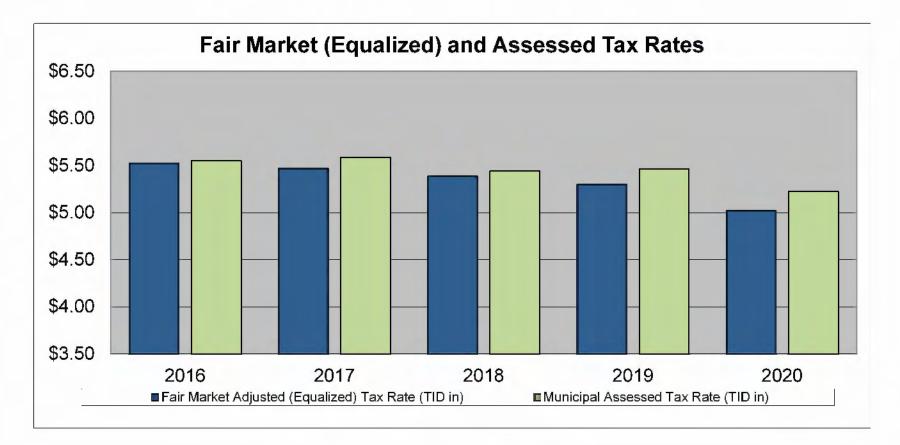

#### Municipal Assessed Tax Rate (TID in)

|           |                               |                                                                                                                                |                                                                                                                                                                             |                                                                                                                                                                                                                                            |                                                                                                                                                                                                                                                                                                           |                                                                                                                                                                                                                                                                                                                                                                          | % Change                                                                                                                                                                                                                                                                                                                                                                                                                                |
|-----------|-------------------------------|--------------------------------------------------------------------------------------------------------------------------------|-----------------------------------------------------------------------------------------------------------------------------------------------------------------------------|--------------------------------------------------------------------------------------------------------------------------------------------------------------------------------------------------------------------------------------------|-----------------------------------------------------------------------------------------------------------------------------------------------------------------------------------------------------------------------------------------------------------------------------------------------------------|--------------------------------------------------------------------------------------------------------------------------------------------------------------------------------------------------------------------------------------------------------------------------------------------------------------------------------------------------------------------------|-----------------------------------------------------------------------------------------------------------------------------------------------------------------------------------------------------------------------------------------------------------------------------------------------------------------------------------------------------------------------------------------------------------------------------------------|
| 2016      | 2017                          | 2018                                                                                                                           | 2019                                                                                                                                                                        | 2020                                                                                                                                                                                                                                       | 2021                                                                                                                                                                                                                                                                                                      | 2022                                                                                                                                                                                                                                                                                                                                                                     | 2016/22                                                                                                                                                                                                                                                                                                                                                                                                                                 |
| 4.2394    | 4.2647                        | 4.2542                                                                                                                         | 4.2206                                                                                                                                                                      | 3.9995                                                                                                                                                                                                                                     | 3.7538                                                                                                                                                                                                                                                                                                    | 3.7309                                                                                                                                                                                                                                                                                                                                                                   | (11.99%)                                                                                                                                                                                                                                                                                                                                                                                                                                |
| 1,3154    | 1.3247                        | 1,1322                                                                                                                         | 1.1300                                                                                                                                                                      | 1.0455                                                                                                                                                                                                                                     | 0.9481                                                                                                                                                                                                                                                                                                    | 0.9156                                                                                                                                                                                                                                                                                                                                                                   | (30.39%)                                                                                                                                                                                                                                                                                                                                                                                                                                |
|           | 0.0001                        | 0.0582                                                                                                                         | 0.1140                                                                                                                                                                      | 0.1835                                                                                                                                                                                                                                     | 0.3071                                                                                                                                                                                                                                                                                                    | 0.2940                                                                                                                                                                                                                                                                                                                                                                   |                                                                                                                                                                                                                                                                                                                                                                                                                                         |
| \$5.55477 | \$5.58946                     | \$5.44460                                                                                                                      | \$5.46465                                                                                                                                                                   | \$5.22848                                                                                                                                                                                                                                  | \$5.00907                                                                                                                                                                                                                                                                                                 | \$4.94058                                                                                                                                                                                                                                                                                                                                                                | (11.06%)                                                                                                                                                                                                                                                                                                                                                                                                                                |
| 1.29%     | 0.62%                         | (2.59%)                                                                                                                        | 0.37%                                                                                                                                                                       | (4.32%)                                                                                                                                                                                                                                    | (4.20%)                                                                                                                                                                                                                                                                                                   | (1.37%)                                                                                                                                                                                                                                                                                                                                                                  |                                                                                                                                                                                                                                                                                                                                                                                                                                         |
|           | 4.2394<br>1.3154<br>\$5.55477 | 4.2394         4.2647           1.3154         1.3247           0.0001         \$5.55477           \$5.55477         \$5.58946 | 4.2394         4.2647         4.2542           1.3154         1.3247         1.1322           0.0001         0.0582           \$5.55477         \$5.58946         \$5.44460 | 4.2394         4.2647         4.2542         4.2206           1.3154         1.3247         1.1322         1.1300           0.0001         0.0582         0.1140           \$5.55477         \$5.58946         \$5.44460         \$5.46465 | 4.2394         4.2647         4.2542         4.2206         3.9995           1.3154         1.3247         1.1322         1.1300         1.0455           0.0001         0.0582         0.1140         0.1835           \$5.55477         \$5.58946         \$5.44460         \$5.46465         \$5.22848 | 4.2394         4.2647         4.2542         4.2206         3.9995         3.7538           1.3154         1.3247         1.1322         1.1300         1.0455         0.9481           0.0001         0.0582         0.1140         0.1835         0.3071           \$5.55477         \$5.58946         \$5.44460         \$5.46465         \$5.22848         \$5.00907 | 4.2394         4.2647         4.2542         4.2206         3.9995         3.7538         3.7309           1.3154         1.3247         1.1322         1.1300         1.0455         0.9481         0.9156           0.0001         0.0582         0.1140         0.1835         0.3071         0.2940           \$5.55477         \$5.58946         \$5.44460         \$5.46465         \$5.22848         \$5.00907         \$4.94058 |

#### Fair Market Adjusted (Equalized) Tax Rate (TID in)

|                             | 2016     | 2017     | 2018     | 2019     | 2020     | 2021     | 2022     | % Change 2016/22 |
|-----------------------------|----------|----------|----------|----------|----------|----------|----------|------------------|
| General Fund Rate           | 4.2165   | 4.1753   | 4.2093   | 4.0973   | 3.8435   | 3.7557   | 3.7438   | (11.21%)         |
| Debt Service Rate           | 1.3082   | 1.2970   | 1.1203   | 1.0970   | 1.0047   | 0.9486   | 0.9188   | (29.77%)         |
| Tax Rate prior to Local TID | 5.5247   | 5.4723   | 5.3296   | 5,1943   | 4.8482   | 4,7043   | 4.6626   | (15.61%)         |
| TID Local Rate              |          | 0.0001   | 0.0576   | 0.1107   | 0.1763   | 0.3073   | 0.2950   |                  |
| Total Municipal Tax Rate    | \$5.5247 | \$5,4723 | \$5.3872 | \$5.3051 | \$5.0245 | \$5.0116 | \$4.9576 | (10.27%)         |
| % Change from Prior Year    | (0.71%)  | (0.95%)  | (1.56%)  | (1.52%)  | (5.29%)  | (0.26%)  | (1.08%)  |                  |