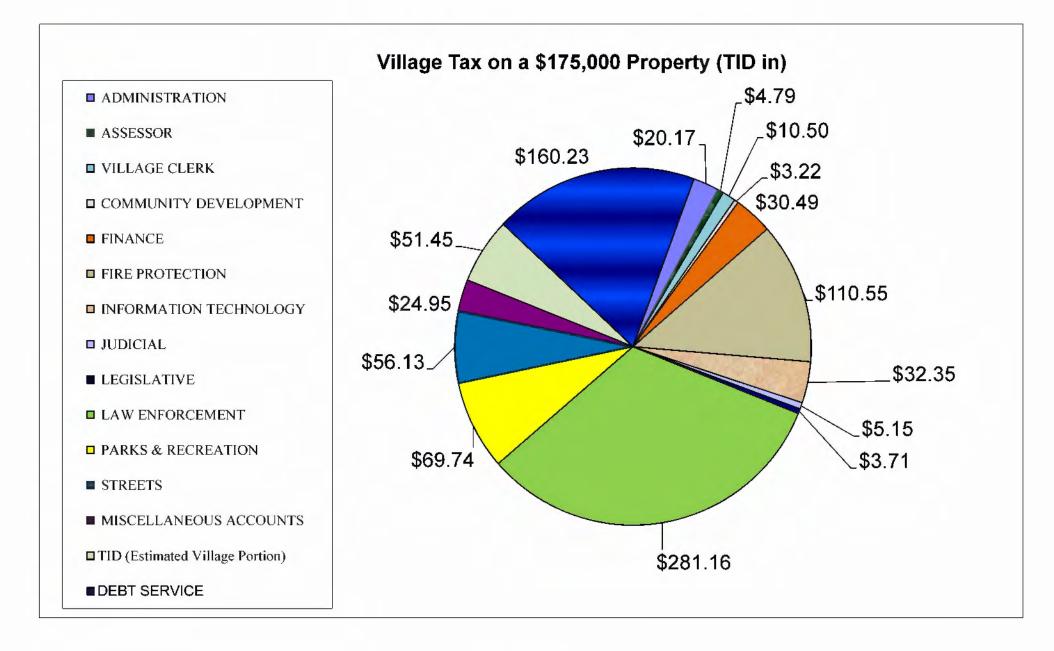

# Village Tax on a \$175,000 Property (TID in)

| DEPARTMENT                      | 2020 BUI  | OGET    | 20        | 21 BUDGET |           | 2022 BUDGET |        | 22 BUDGET |  |  |  |
|---------------------------------|-----------|---------|-----------|-----------|-----------|-------------|--------|-----------|--|--|--|
| ADMINISTRATION                  | 234,723   | 2.57%   | 229,084   | 2.34%     | \$20.53   | 234,817     | 2.33%  | \$20.17   |  |  |  |
| ASSESSOR                        | 55,495    | 0.61%   | 56,085    | 0.57%     | \$5.03    | 55,726      | 0.55%  | \$4.79    |  |  |  |
| VILLAGE CLERK                   | 130,975   | 1.43%   | 104,398   | 1.07%     | \$9.36    | 122,209     | 1.21%  | \$10.50   |  |  |  |
| COMMUNITY DEVELOPMENT           | 67,132    | 0.73%   | 36,737    | 0.38%     | \$3.29    | 37,447      | 0.37%  | \$3.22    |  |  |  |
| FINANCE                         | 301,119   | 3.29%   | 328,600   | 3.36%     | \$29.45   | 354,841     | 3.53%  | \$30.49   |  |  |  |
| FIRE PROTECTION                 | 1,111,566 | 12.15%  | 1,216,235 | 12.44%    | \$109.01  | 1,286,812   | 12.79% | \$110.55  |  |  |  |
| INFORMATION TECHNOLOGY          | 369,258   | 4.04%   | 369,987   | 3.78%     | \$33.16   | 376,546     | 3.74%  | \$32.35   |  |  |  |
| JUDICIAL                        | 52,638    | 0.58%   | 56,911    | 0.58%     | \$5.10    | 59,957      | 0.60%  | \$5.15    |  |  |  |
| LEGISLATIVE                     | 41,706    | 0.46%   | 43,177    | 0.44%     | \$3.87    | 43,210      | 0.43%  | \$3.71    |  |  |  |
| LAW ENFORCEMENT                 | 2,919,014 | 31.91%  | 3,088,073 | 31.57%    | \$276.77  | 3,272,599   | 32.52% | \$281.16  |  |  |  |
| PARKS & RECREATION              | 1,154,468 | 12.62%  | 1,164,382 | 11.91%    | \$104.36  | 811,801     | 8.07%  | \$69.74   |  |  |  |
| STREETS                         | 734,731   | 8.03%   | 736,123   | 7.53%     | \$65.98   | 653,290     | 6.49%  | \$56.13   |  |  |  |
| MISCELLANEOUS ACCOUNTS          | (176,272) | (1.93%) | (100,258) | -0.010251 | (899.00%) | 290,409     | 2.89%  | \$24.95   |  |  |  |
| TID (Estimated Village Portion) | 320,925   | 3.51%   | 599,677   | 6.13%     | \$53.75   | 598,916     | 5.95%  | \$51.45   |  |  |  |
| DEBT SERVICE                    | 1,828,926 | 20.00%  | 1,851,221 | 18.93%    | \$165.92  | 1,865,064   | 18.53% | \$160.23  |  |  |  |
| TOTAL                           | 9,146,402 | 100%    | 9,780,433 | 100%      | \$876.59  | 10,063,644  | 100%   | \$864.60  |  |  |  |