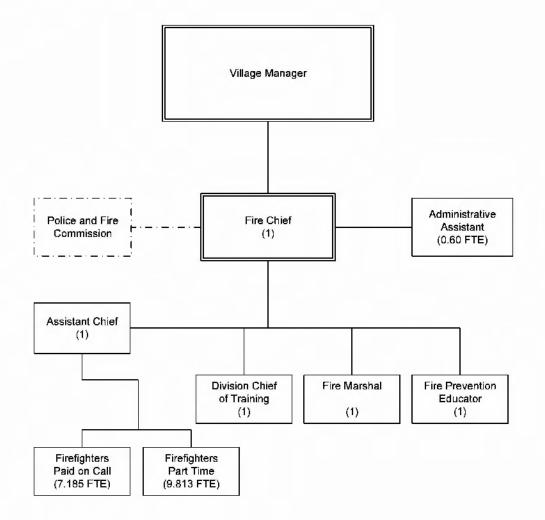

# EXPENDITURES SUMMARY (General & Debt Funds)

|                                    | 2018<br>ACTUAL | 2019<br>ACTUAL | 2020<br>ACTUAL | 2021<br>BUDGET | 2021 YTD<br>9/27/2021 | 2021<br>PROJ | 2022<br>BUDGET | % Change<br>2021/2022 |
|------------------------------------|----------------|----------------|----------------|----------------|-----------------------|--------------|----------------|-----------------------|
| ADMINISTRATION                     | 306,839        | 276,342        | 237,997        | 287,342        | 169,871               | 272,320      | 292,606        | 1.83%                 |
| ASSESSOR                           | 70,565         | 89,999         | 71,607         | 72,400         | 23,939                | 71,779       | 72,400         | 0.00%                 |
| VILLAGE CLERK                      | 148,899        | 143,182        | 272,813        | 162,360        | 93,853                | 153,176      | 189,660        | 16.81%                |
| COMMUNITY DEVELOPMENT              | 356,057        | 339,089        | 332,563        | 317,676        | 212,084               | 318,996      | 328,751        | 3.49%                 |
| FINANCE                            | 443,394        | 480,550        | 489,286        | 546,216        | 324,205               | 541,781      | 561,677        | 2.83%                 |
| FIRE PROTECTION                    | 1,336,033      | 1,333,689      | 1,556,584      | 1,713,922      | 902,954               | 1,639,172    | 1,744,175      | 1.77%                 |
| INFORMATION TECHNOLOGY             | 349,421        | 360,610        | 411,424        | 481,596        | 292,575               | 477,035      | 486,079        | 0.93%                 |
| JUDICIAL                           | 119,570        | 108,924        | 119,677        | 121,900        | 74,249                | 119,720      | 120,159        | (1.43%)               |
| LEGISLATIVE                        | 47,748         | 42,936         | 48,603         | 66,973         | 35,040                | 49,927       | 66,704         | (0.40%)               |
| LAW ENFORCEMENT                    | 3,594,054      | 3,512,264      | 3,740,768      | 3,920,285      | 2,493,657             | 3,861,381    | 4,113,192      | 4.92%                 |
| PARKS & RECREATION                 | 1,414,922      | 1,504,517      | 1,637,455      | 1,714,355      | 1,226,477             | 1,507,405    | 1,237,063      | (27.84%)              |
| STREETS                            | 2,428,633      | 3,214,604      | 2,306,926      | 2,805,123      | 1,765,623             | 2,685,341    | 2,951,369      | 5.21%                 |
| MISCELLANEOUS ACCOUNTS             | 287,159        | 344,493        | 308,969        | 565,021        | 238,869               | 415,972      | 887,191        | 57.02%                |
| Subtotal General Operating Expend. | 10,903,294     | 11,751,199     | 11,534,672     | 12,775,169     | 7,853,396             | 12,114,005   | 13,051,026     | 2.16%                 |
| DEBT SERVICE                       | 1,901,674      | 1,910,203      | 3,396,644      | 2,070,399      | 0                     | 138,990      | 2,087,083      | 0.81%                 |
| TOTAL EXPENDITURES                 | 12,804,968     | 13,661,402     | 14,931,316     | 14,845,568     | 7,853,396             | 12,252,995   | 15,138,109     | 1.97%                 |