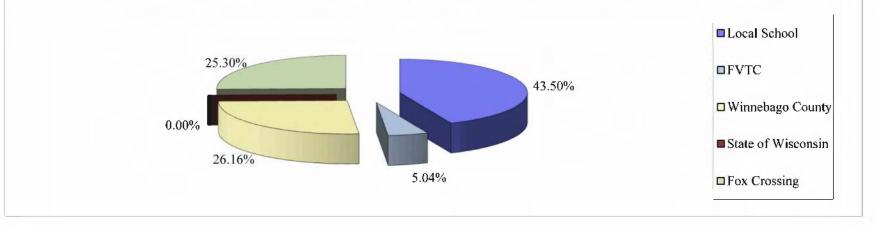

#### Tax Rate per \$1,000 of Assessed Value (TID-IN)

2019 Gross Property Taxes By Jurisdiction as a Percent of Total (Averaged)