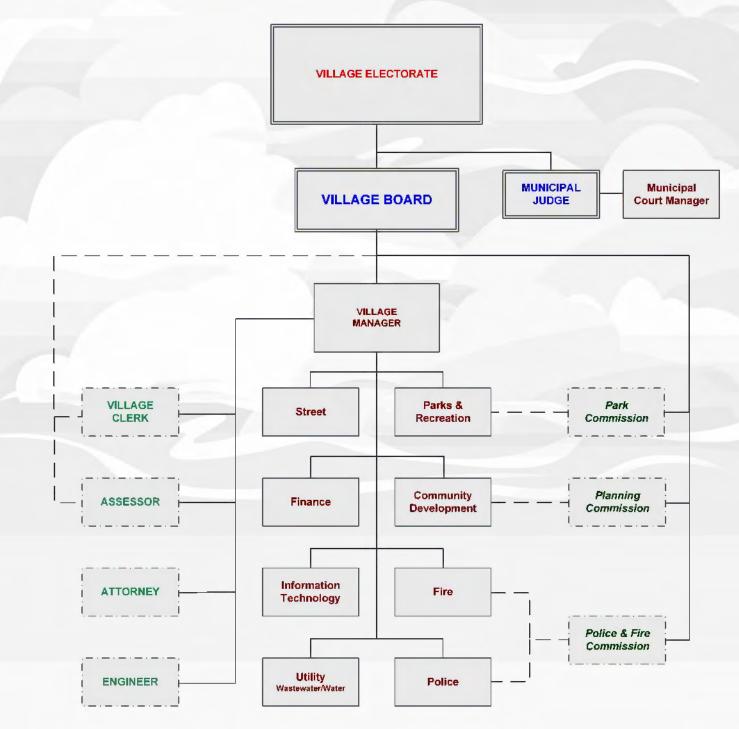

| 0.115 | Officers                               | 21                     |                                    |          |  |
| INFORMATION TECHNOLOGY             |       | Administrative Assistant - Police      | 1                      |                                    |          |  |
| Director of Information Technology | 1     | Communication Technicians              | 3                      |                                    |          |  |
| PC/Network Technician              | 1     | Code Enforcement Officer               | 0.433                  | 1                                  |          |  |
| GIS Coordinator                    | 1     | Crossing Guards                        | 0.495                  | 1                                  |          |  |











# **Community Development**





# **Fire Department**



# Information Technology





## Park and Recreation











### 2022 Budget Payroll Splits

|                                                         |            | 202   | 0     |       |            | 202   | 1     |       |
|---------------------------------------------------------|------------|-------|-------|-------|------------|-------|-------|-------|
|                                                         | Percentage |       |       |       | Percentage |       |       |       |
| Position                                                | Village    | Storm | Water | Sewer | Village    | Storm | Water | Sewer |
| Account Technician I                                    | 70%        | 10%   |       | 10%   | 70%