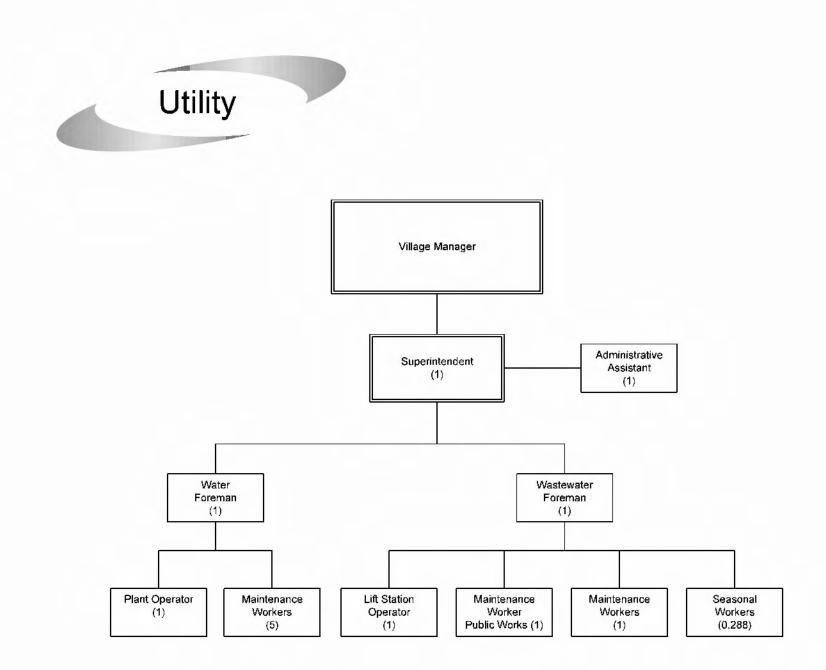

|  |
| INFORMATION TECHNOLOGY             |       | Administrative Assistant - Police      | 1                      |                                    |          |  |
| Director of Information Technology | 1     | Communication Technicians              | 3                      |                                    |          |  |
| PC/Network Technician              | 1     | Code Enforcement Officer               | 0.433                  | 1                                  |          |  |
| GIS Coordinator                    | 1     | Crossing Guards                        | 0.495                  | 1                                  |          |  |











# **Community Development**





# **Fire Department**



# Information Technology





## Park and Recreation











### 2022 Budget Payroll Splits

|                                                         |            | 202   | 0     |       |            | 202   | 1     |       |
|---------------------------------------------------------|------------|-------|-------|-------|------------|-------|-------|-------|
|                                                         | Percentage |       |       |       | Percentage |       |       |       |
| Position                                                | Village    | Storm | Water | Sewer | Village    | Storm | Water | Sewer |
| Account Technician I                                    | 70%        | 10%   |       | 10%   | 70%        | 10%   | 10%   | 10%   |
| Account Technician II                                   | 70%        | 10%   | 10%   | 10%