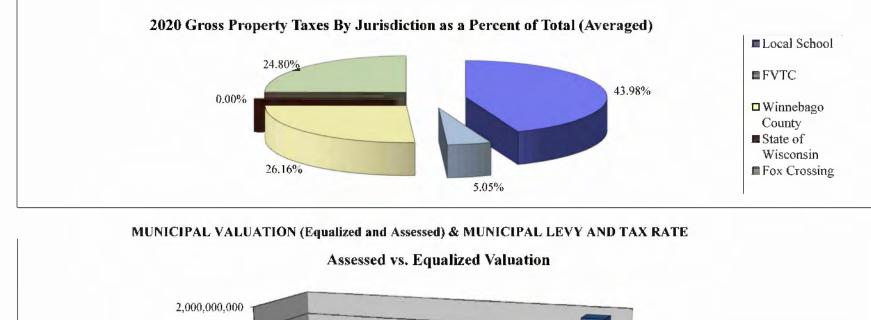

#### COMBINED TAX RATES within the VILLAGE OF FOX CROSSING by SCHOOL DISTRICT

| SCHOOL DISTRICT:      | 3892<br>NEENA |                   | 3430<br>MENAS |            | 0147<br>APPLET |            | AVERAGE<br>RATE  | AVERAGE<br>RATE |
|-----------------------|---------------|-------------------|---------------|------------|----------------|------------|------------------|-----------------|
| Budget Year           | 2019          | 2020              | 2019          | 2020       | 2019           | 2020       | 2019             | 2020            |
| Local School          | \$7.4099      | \$7.1321          | \$12.1163     | \$12.0174  | \$9.1213       | \$8.6650   | \$9.3952         | \$9.2715        |
| FVTC                  | \$1.0881      | \$1.0648          | \$1.0881      | \$1.0648   | \$1.0881       | \$1.0648   | \$1.0881         | \$1.0648        |
| Winnebago County      | \$5.6513      | \$5.5141          | \$5.6513      | \$5.5141   | \$5.6513       | \$5.5141   | \$5.6513         | \$5.5141        |
| State of Wisconsin    | \$0.0000      | \$0.0000          | \$0.0000      | \$0.0000   | \$0.0000       | \$0.0000   | \$0.0000         | \$0.0000        |
| Fox Crossing          | \$5.4646      | \$5.2285          | \$5.4646      | \$5.2285   | \$5.4646       | \$5.2285   | \$5.4646         | \$5.2285        |
| GROSS TAX RATE        | \$19.6138     | <i>\$18.9</i> 395 | \$24.3202     | \$23.8248  | \$21.3253      | \$20.4724  | <i>\$21.5992</i> | \$21.0789       |
| State School Credit   | (\$1.6391)    | (\$1.4787)        | (\$1.6391)    | (\$1.4787) | (\$1.6391)     | (\$1.4787) | (\$1.6391)       | (\$1.4787)      |
| NET TAX RATE          | \$17.9747     | \$17.4608         | \$22.6811     | \$22.3461  | \$19.6862      | \$18.9937  | \$19.9601        | \$19.6002       |
| Lottery Credit        | \$123.77      | \$135.06          | \$193.80      | \$227.34   | \$147.50       | \$163.91   | \$155.02         | \$175.44        |
| First Dollar Credit   | \$50.96       | \$48.68           | \$79.80       | \$81.94    | \$60.74        | \$59.07    | \$63.83          | \$63.23         |
| Refuse Pick Up Charge | \$185.00      | \$190.00          | \$185.00      | \$190.00   | \$185.00       | \$190.00   | \$185.00         | \$190.00        |